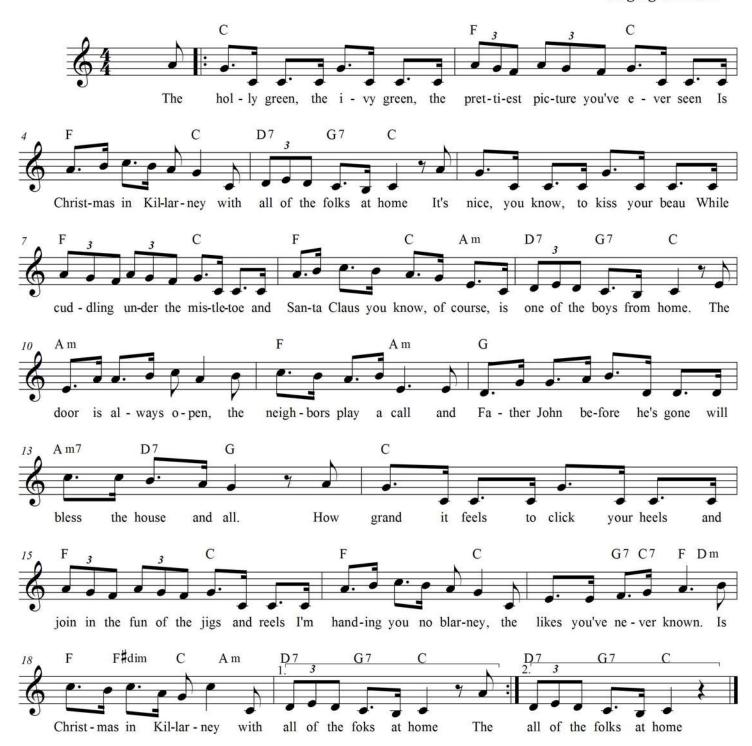

## "Christmas in Killarney"

The holly green, the ivy green The prettiest picture you've ever seen Is Christmas in Killarney With all of the folks at home

It's nice, you know, to kiss your beau While cuddling under the mistletoe And Santa Claus you know, of course Is one of the boys from home

The door is always open The neighbors pay a call And Father John before he's gone Will bless the house and all

How grand it feels to click your heels And join in the fun of the jigs and reels I'm handing you no blarney The likes you've never known Is Christmas in Killarney With all of the folks at home