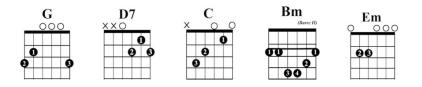

## **Rockin' around the Christmas tree** Guitar Chords in G

www.singing-bell.com

4/4 G **D7** Rockin' around the Christmas tree at the Christmas party hop. **D7** G Mistletoe hung where you can see, every couple tries to stop. G **D7** Rockin' around the Christmas tree let the Christmas spirit ring. **D7** G Later, we'll have some pumpkin pie and we'll do some caroling. С Bm You will get a sentimental feeling when you hear, Em **D7** Voices singin', "Let's be jolly, deck the halls with boughs of holly." G **D7** Rockin' around the Christmas tree have a happy holiday. **D7** G Everyone's dancing merrily in the new old-fashioned way.