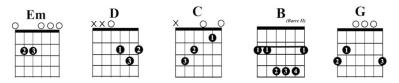

## Guitar Chords in Em

www.singing-bell.com

6/8

**Em D C B** What child is this, who, laid to rest, on Mary's lap is sleeping,

Em D С В Em Whom angels greet with anthems sweet while shepherds watch are keeping? G D Em B This, this is Christ the King, whom shepherds guard and angels sing; G D Em B Em