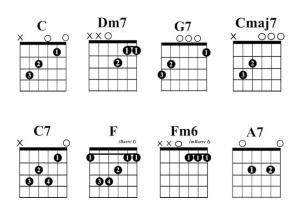

## White Christmas - Guitar Chords in C (2nd version)

www.singing-bell.com

4/4