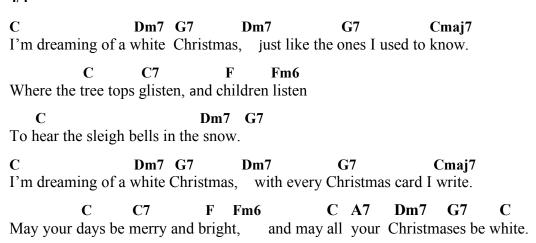

## White Christmas - Guitar Chords in G

|                       |                              | www.singing-bell.com |                               |                         |                    |  |
|-----------------------|------------------------------|----------------------|-------------------------------|-------------------------|--------------------|--|
| 4/4                   |                              |                      |                               |                         |                    |  |
| <b>G</b> I'm dreaming | Am D<br>of a white Chr       | C<br>ristmas, just   | like the ones I               | G used to kno           | OW.                |  |
| G<br>Where the tre    | G7 e tops glisten, a         |                      | m<br>sten,                    |                         |                    |  |
| G Er To hear the sl   | <b>n</b><br>eigh bells in th | Am D e snow.         |                               |                         |                    |  |
| <b>G</b> I'm dreaming | Am D<br>of a white Chr       | _                    | every Christ                  |                         | <b>G</b><br>vrite. |  |
| G<br>May your day     | G7 as be merry and           |                      | <b>G En</b><br>I may all your |                         |                    |  |
| <b>G</b>              | Am I                         | C<br>X O             | G7<br>0 000                   | Cm<br>× (Barre III)<br> | Em                 |  |