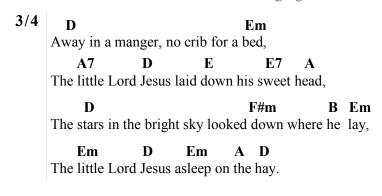

## Away in a Manger - Guitar Chords in D

www.singing-bell.com

The cattle are lowing, the baby awakes,
But little Lord Jesus no crying he makes.
I love you, Lord Jesus; look down from the sky,
And stay by my side until morning is nigh.

Be near me, Lord Jesus, I ask you to stay Close by me for ever, and love me, I pray. Bless all the dear children in your tender care, And fit us for heaven, to live with you there.