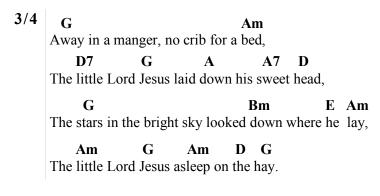

## Away in a Manger - Guitar Chords in G

www.singing-bell.com

The cattle are lowing, the baby awakes,
But little Lord Jesus no crying he makes.
I love you, Lord Jesus; look down from the sky,
And stay by my side until morning is nigh.

Be near me, Lord Jesus, I ask you to stay Close by me for ever, and love me, I pray. Bless all the dear children in your tender care, And fit us for heaven, to live with you there.