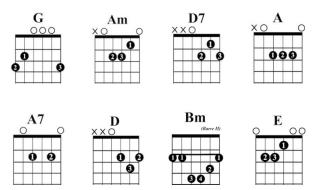

## Away in a Manger - Guitar Chords in G

www.singing-bell.com

The cattle are lowing, the baby awakes,
But little Lord Jesus no crying he makes.
I love you, Lord Jesus; look down from the sky,
And stay by my side until morning is nigh.

Be near me, Lord Jesus, I ask you to stay Close by me for ever, and love me, I pray. Bless all the dear children in your tender care, And fit us for heaven, to live with you there.