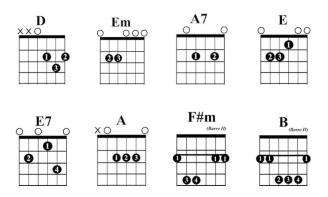

## Away in a Manger - Guitar Chords in D

www.singing-bell.com

The cattle are lowing, the baby awakes,
But little Lord Jesus no crying he makes.
I love you, Lord Jesus; look down from the sky,
And stay by my side until morning is nigh.

Be near me, Lord Jesus, I ask you to stay Close by me for ever, and love me, I pray. Bless all the dear children in your tender care, And fit us for heaven, to live with you there.