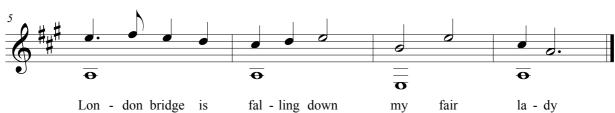

#### Guitar Chords in A

www.singing-bell.com

4/4

1. London Bridge is falling down, falling down, falling down.

A E A London Bridge is falling down, my fair lady.

A E A
2. Puild it up with wood and aloy. Wood and aloy, wood and a

2. Build it up with wood and clay, Wood and clay, wood and clay,

A E A
Build it up with wood and clay, my fair lady.

- 3. Wood and clay will wash away, wash away, wash away, Wood and clay will wash away, my fair lady.
- 4. Build it up with bricks and mortar, bricks and mortar, Build it up with bricks and mortar, my fair lady.
- 5. Bricks and mortar will not stay, will not stay, will not stay, Bricks and mortar will not stay, my fair lady.
- 6. Build it up with iron and steel, iron and steel, iron and steel, Build it up with iron and steel, my fair lady.
- 7. Iron and steel will bend and bow, bend and bow, bend and bow, Iron and steel will bend and bow, my fair lady.
- 8. Build it up with silver and gold, silver and gold, silver and gold, Build it up with silver and gold, my fair lady.
- 9. Silver and gold will be stolen away, stolen away, stolen away, Silver and gold will be stolen away, my fair lady.
- 10.Set a man to watch all night, watch all night, watch all night, Set a man to watch all night, my fair lady.
- 11. Suppose the man should fall asleep, fall asleep, fall asleep, Suppose the man should fall asleep? My fair lady.
- 12. Give him a pipe to smoke all night, smoke all night, smoke all night, Give him a pipe to smoke all night, my fair lady.