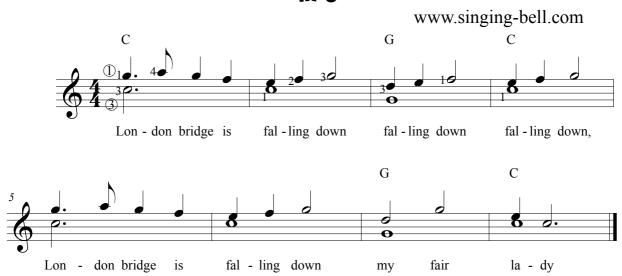

# London Bridge Is Falling Down

## in C

### London bridge is falling down

#### Guitar Chords in C

www.singing-bell.com

- 3. Wood and clay will wash away, wash away, wash away, Wood and clay will wash away, my fair lady.
- 4. Build it up with bricks and mortar, bricks and mortar, Build it up with bricks and mortar, my fair lady.
- 5. Bricks and mortar will not stay, will not stay, will not stay, Bricks and mortar will not stay, my fair lady.
- 6. Build it up with iron and steel, iron and steel, iron and steel, Build it up with iron and steel, my fair lady.
- 7. Iron and steel will bend and bow, bend and bow, bend and bow, Iron and steel will bend and bow, my fair lady.
- 8. Build it up with silver and gold, silver and gold, silver and gold, Build it up with silver and gold, my fair lady.
- 9. Silver and gold will be stolen away, stolen away, stolen away, Silver and gold will be stolen away, my fair lady.
- 10. Set a man to watch all night, watch all night, watch all night, Set a man to watch all night, my fair lady.
- 11. Suppose the man should fall asleep, fall asleep, fall asleep, Suppose the man should fall asleep? My fair lady.
- 12. Give him a pipe to smoke all night, smoke all night, smoke all night, Give him a pipe to smoke all night, my fair lady.