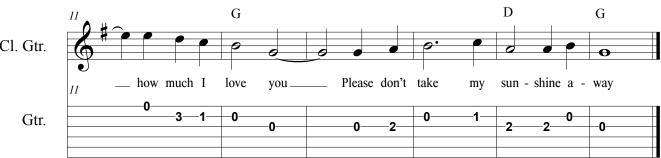

## You are my Sunshine - Guitar Chords in G

by Jimmie Davis & Charles Mitchell

www.singing-bell.com

4/4

G

You are my sunshine, my only sunshine,

You make me happy when skies are gray,

(

You'll never know, dear, how much I love you,

G D G

Please don't take my sunshine away.

1. The other night, dear, as I lay sleeping I dreamt I held you in my arms
When I awoke, dear, I was mistaken
So I hung my head, and I cried