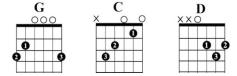

## You are my Sunshine - Guitar Chords in G

by Jimmie Davis & Charles Mitchell

www.singing-bell.com

4/4

G

You are my sunshine, my only sunshine,

You make me happy when skies are gray,

(

You'll never know, dear, how much I love you,

G D G

Please don't take my sunshine away.

1. The other night, dear, as I lay sleeping I dreamt I held you in my arms
When I awoke, dear, I was mistaken
So I hung my head, and I cried