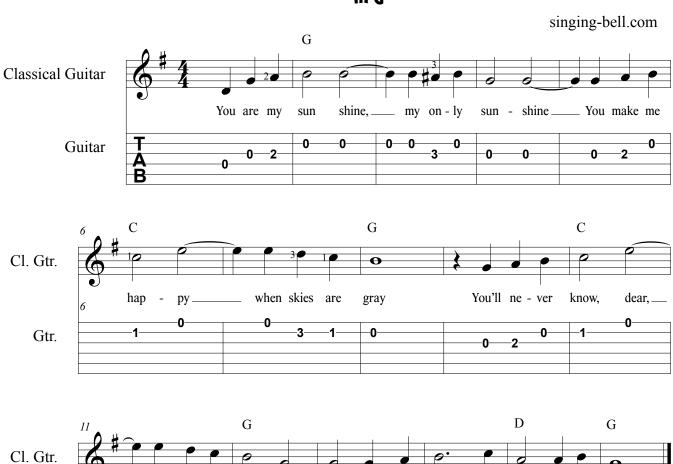

## You are my Sunshine - Guitar Chords in G

by Jimmie Davis & Charles Mitchell

www.singing-bell.com

4/4

G

You are my sunshine, my only sunshine,

You make me happy when skies are gray,

(

You'll never know, dear, how much I love you,

G D G

Please don't take my sunshine away.

1. The other night, dear, as I lay sleeping I dreamt I held you in my arms
When I awoke, dear, I was mistaken
So I hung my head, and I cried