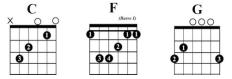

## You are my Sunshine - Guitar Chords in C

by Jimmie Davis & Charles Mitchell

www.singing-bell.com

4/4

C

You are my sunshine, my only sunshine,

You make me happy when skies are gray,

 $\mathbf{C}$ 

You'll never know, dear, how much I love you,

G

Please don't take my sunshine away.

1. The other night, dear, as I lay sleeping I dreamt I held you in my arms
When I awoke, dear, I was mistaken
So I hung my head, and I cried