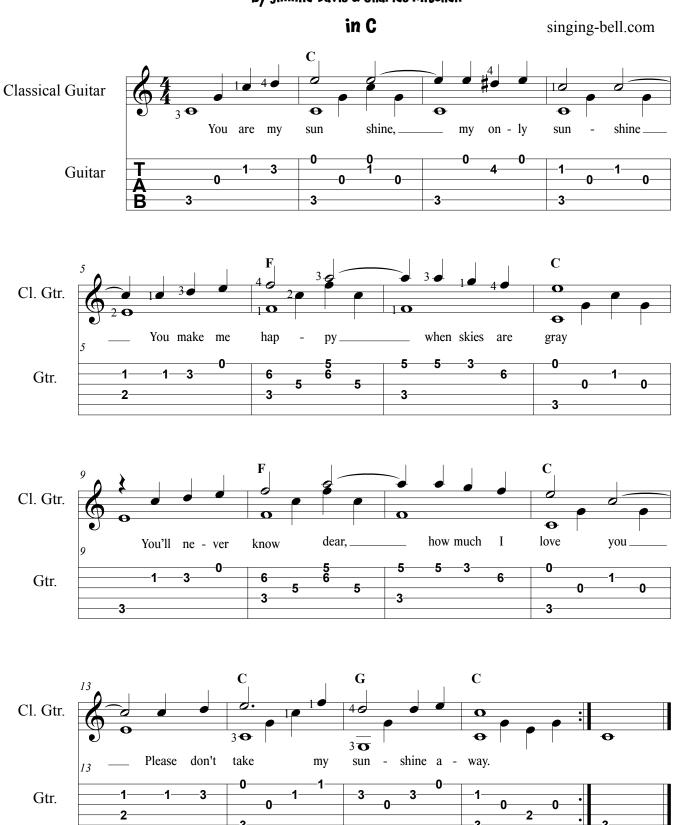

## You are my Sunshine - Guitar Chords in C

by Jimmie Davis & Charles Mitchell

www.singing-bell.com

4/4

C

You are my sunshine, my only sunshine,

You make me happy when skies are gray,

 $\mathbf{C}$ 

You'll never know, dear, how much I love you,

G

Please don't take my sunshine away.

1. The other night, dear, as I lay sleeping I dreamt I held you in my arms
When I awoke, dear, I was mistaken
So I hung my head, and I cried